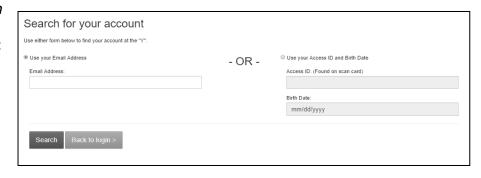

## To set your password

(If your email is on file with the YMCA, but you have never used the online site):

- Click on "Search for my account" under Account help
- Enter your email address. An email will be sent with a temporary password.

-or-

 Enter your YMCA Access ID and birth date. You will be asked to verify your information and set a password.